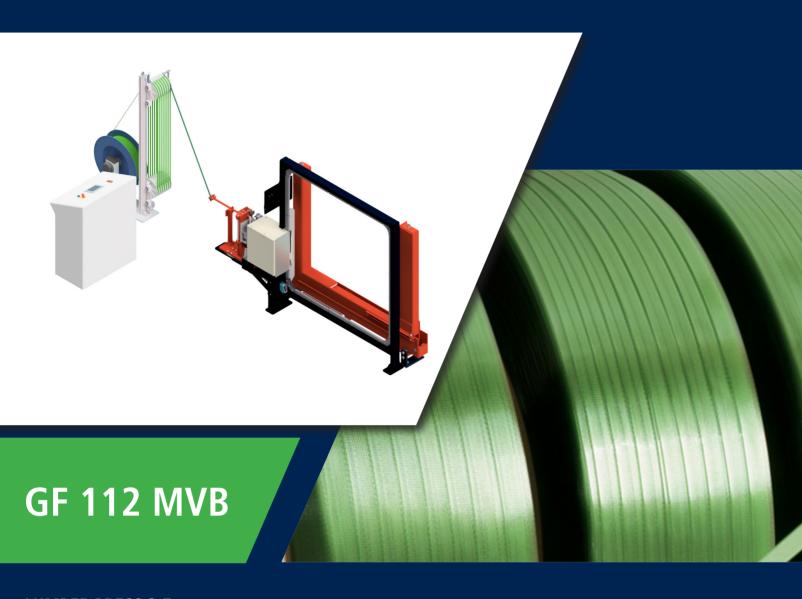

**LUMBER PRESS 3,7t** 

GF 112 MVB 3,7t LUMBER PRESS

The Goliat lumber press is a very robust packaging machine for load stabilization of lumber packages and has a press force of 3,7 ton.

The package is compressed from the sides until the boards lie compactly against each other. When the package is under pressure, the strapping is normally done with polyester straps of either 16 or 19 mm width. The polyester strap is somewhat elastic and follows the movement of the package. This creates well-packaged lumber packages better withstanding the stresses of transport.