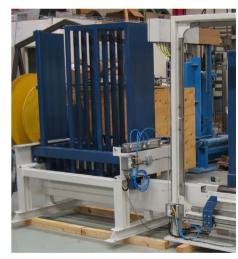

**LUMBER PRESS 3,7t** 

GF 112 MVB 3,7t LUMBER PRESS

The Goliat lumber press is a very robust packaging machine for load stabilization of lumber packages and has a press force of 3,7 ton.

The package is compressed from the sides until the boards lie compactly against each other. When the package is under pressure, the strapping is normally done with polyester straps of either 16 or 19 mm width. The polyester strap is somewhat elastic and follows the movement of the package. This creates well-packaged lumber packages better withstanding the stresses of transport.

## **Advantages**

Friction welding, interval tightening of the strap, floating suspension of strapping unit, short cycle time, high maximum press force (adjustable). Well-proven construction with few wearing parts that need to be replaced.